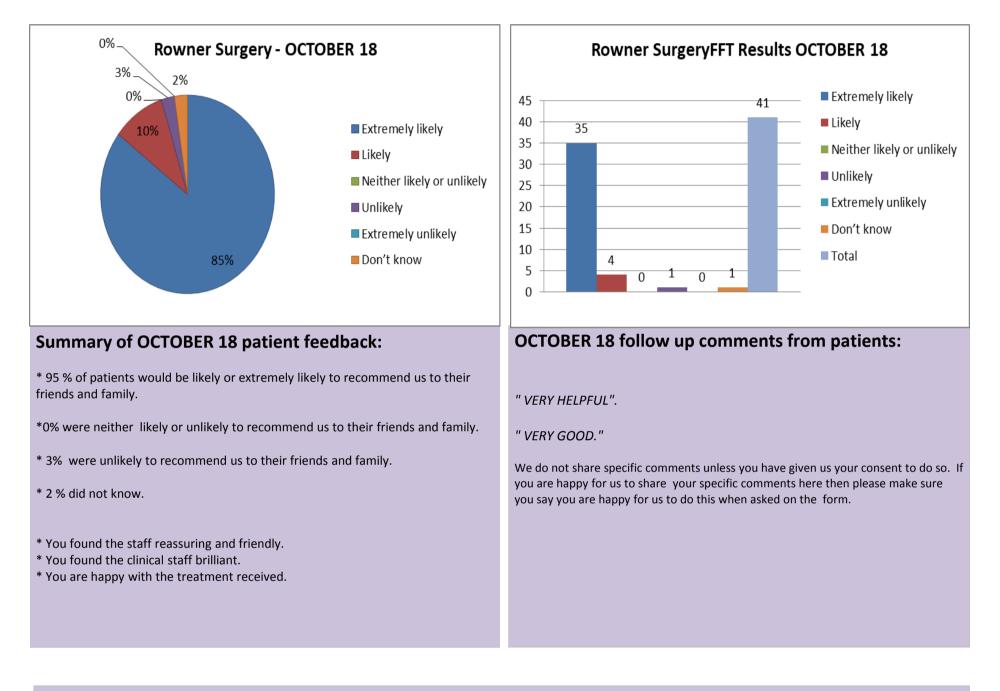

## **ROWNER SURGERY** Friends and Family Results

How likely are you to recommend our GP practice to friends and family if they needed similar care or treatment?



You can **give us feedback as often as you want to**..... this is not a "one off" survey.

If you can, **please be specific** when you give us feedback. For example if we have been slow, tell us what we are slow at, so that we can really understand what you would like us to change.

## YOU SAID - WE DID.

We value and welcome your feedback.

You said- We need more appointments, have you tried e-consult and Patient access?

We did - You are now able to use e-consult from our website.Please ask Reception for details about Patient Access.